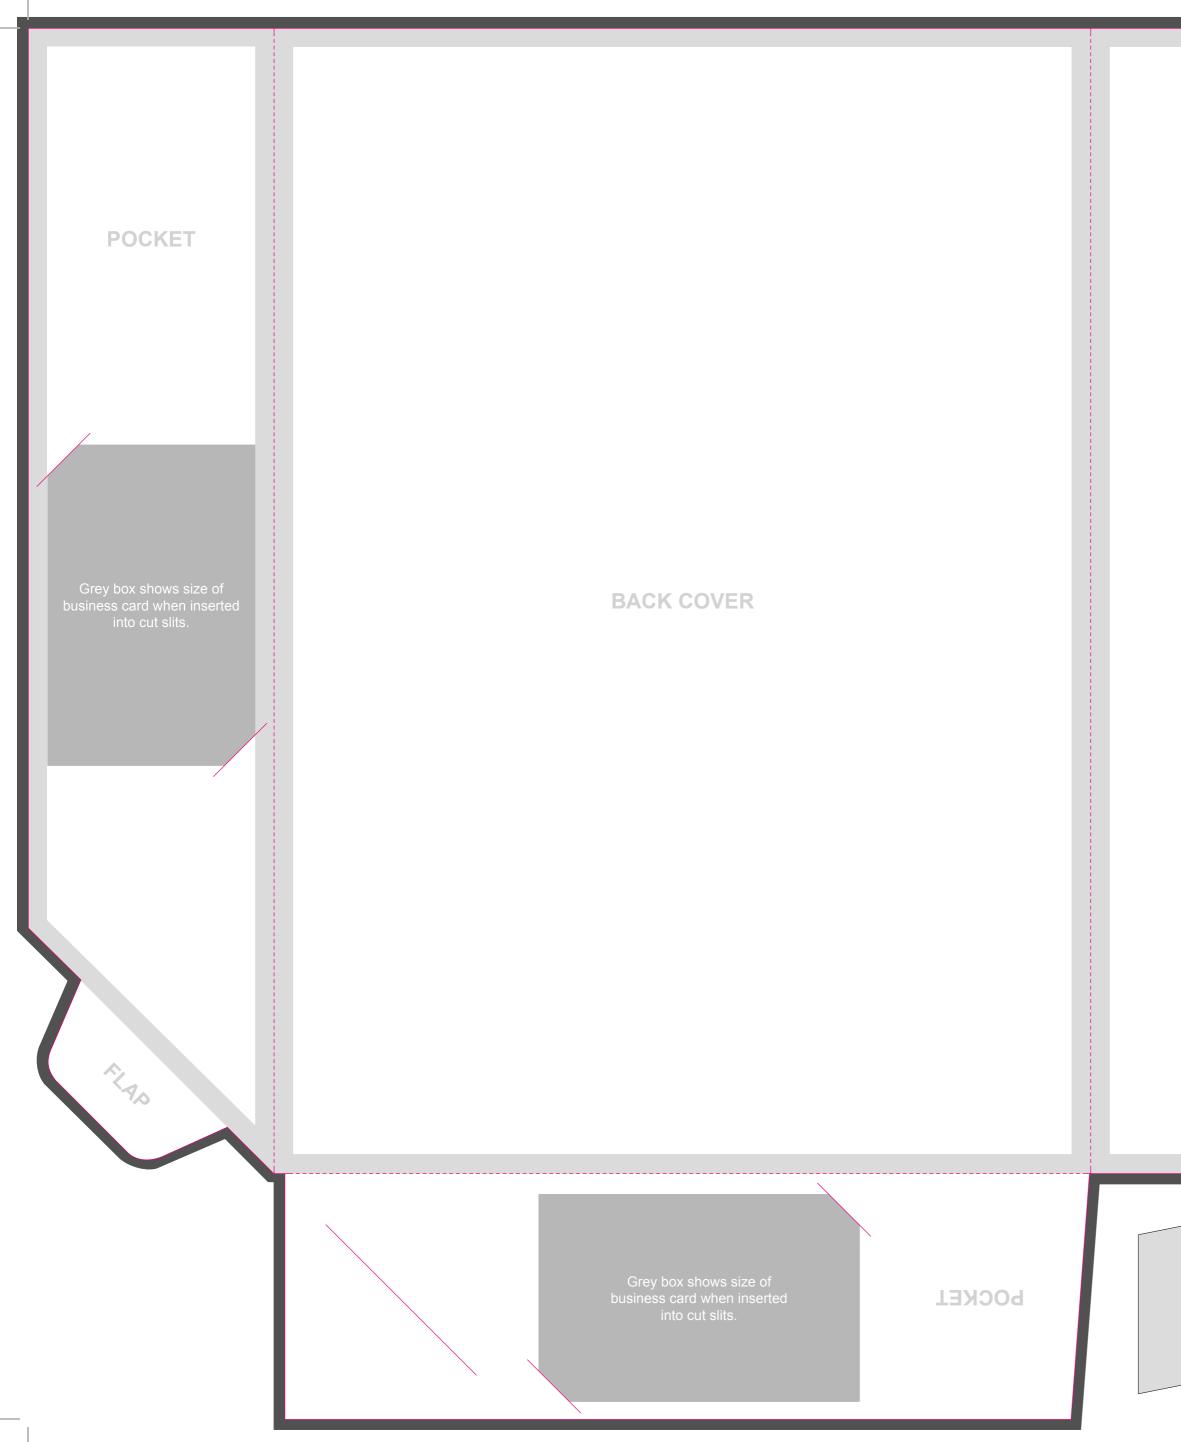

## A4 Portrait Folder / No CapacityFits A4 paper / Business card slits optionalFlat Size: 497 x 368mm

 Place your design within 'Artwork' layer and delete Guide' layer once finished.
Thisked Size - This is the finished size of the product once cut.
Finished Size - This is the finished size of the product once cut.
Safe Area - We recommend keeping text and images out of the grey area, remaining in white box.
Safe Area - We recommend keeping text and images out of the grey area, remaining in white box.
Singe Resolution: 300dpi or higher
Crop marks and 3mm bieded are included
Accepted format: PDF (one file)
Plesse upbad one PDF including two copies of artwork - one with cutter guide visible and one without:
Area Orientation - Place artwork the same way up as text shown for orientation to be correct once assembled.
Business card slits are included on all panels as standard. If slits are not required please ensure this finishing option is selected when ordering and Business Card Slits layer is removed when placing artwork.